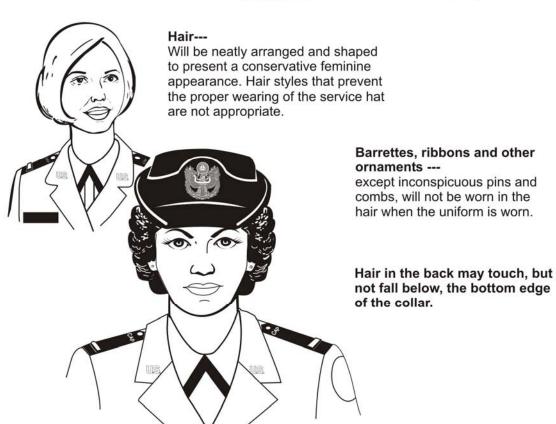

P GROOMING STANDARDS

#### MALE

#### Haircut---

Tapered appearance.
Hair must not touch
the ears or the collar.
"Block" style authorized
as long as a tapered
appearance is maintained.

Tapered

Block -

# Sideburns---

Neatly trimmed, not flared and will end with a clean shaven horizontal line.

# Maximum length--

Seniors: not below lowest part of exterior ear opening. Cadets: Not below the

bottom of the ear lobe.

#### Bangs---

Not below eyebrows and not exposed when headgear is worn.

### Mustache---

Must be neatly trimmed. Must not extend downward beyond the lip line of the upper lip or extend sideways beyond a vertical line drawn upward from the corner of the mouth.

#### Beards and Goatees---

Forbidden for all members wearing any of the Air Force-style uniforms.

# **FEMALE**